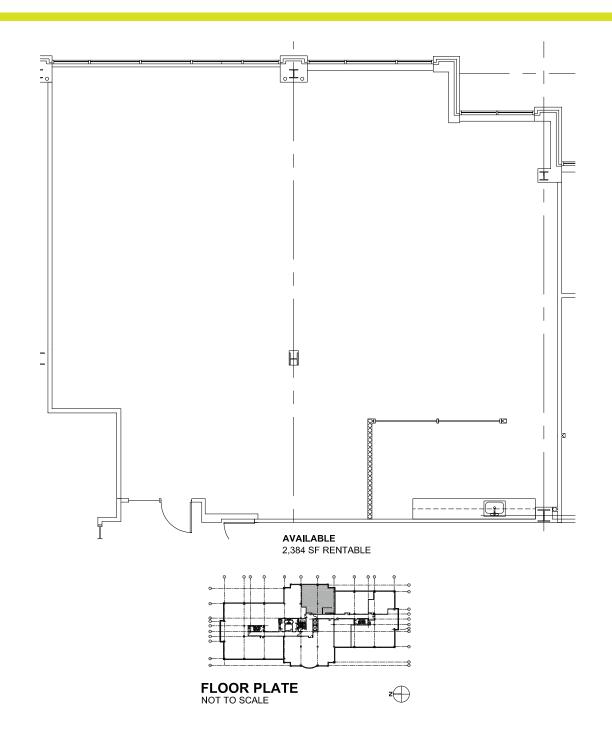

## OFFICE SPACE FOR LEASE BUILDING 608

Address: 1499 SE Tech Center Place Suite 250 Vancouver, WA 98683

### Highlights:

- \$32.00/sq.ft., full service
- 4 /1,000 sq. ft. parking ratio
- Great exterior glass line and views
- Main entrance on the elevator lobby