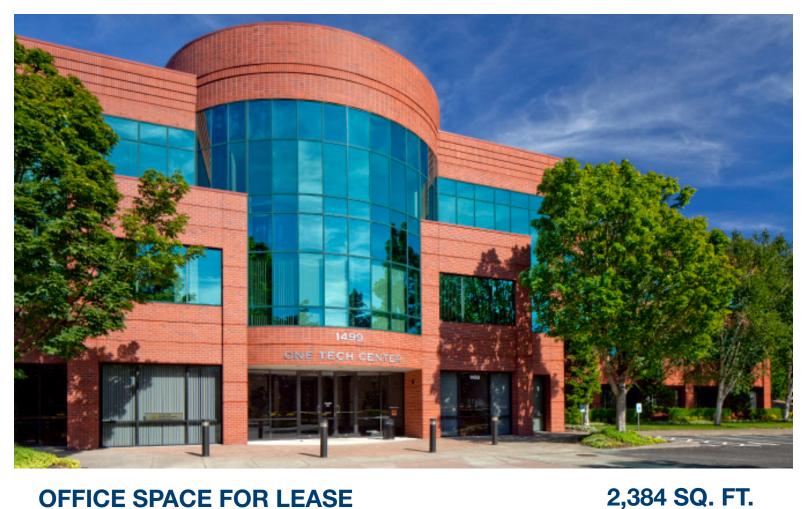

## OFFICE SPACE FOR LEASE BUILDING 608

Address: 1499 SE Tech Center Place Suite 250 Vancouver, WA 98683

### Highlights:

- \$32.00/sq.ft., full service
- 4 /1,000 sq. ft. parking ratio
- Great exterior glass line and views
- Main entrance on the elevator lobby

#### Lease Rate:

• \$32.00/sq.ft., full service