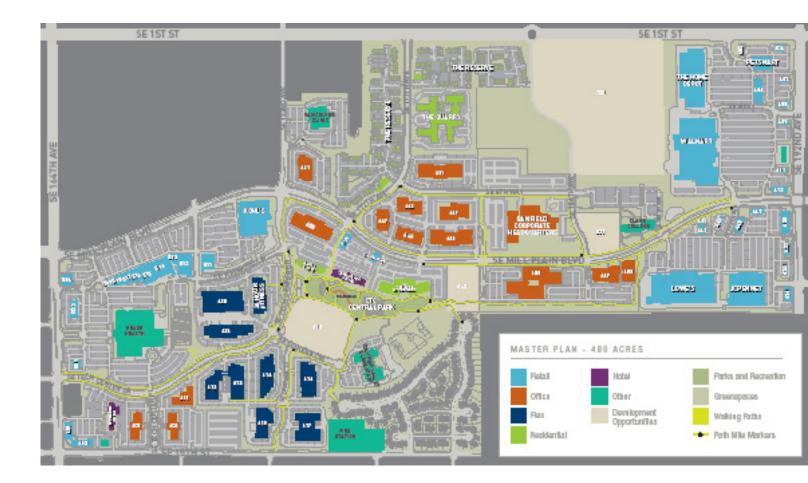

## Where Business Grows

Established in 1996, Columbia Tech Center continues to be one of Vancouver's premier businessfriendly neighborhoods. With beautifully landscaped community spaces, pedestrian and bike paths, and convenient retail shops and restaurants, companies value having amenities their employees enjoy.

Columbia Tech Center also offers modern, thoughtfully designed apartment homes as well as hotel and lodging options. Residents and visitors enjoy seasonal community events such as the farmer's market and summer concerts, as well as the year-round central park and children's nature play area.

Clark County is one of the fastest growing regions in Washington state and in the Portland, Oregon metropolitan area. With easy access to Portland International Airport; and major north-south traffic via the I-5 and I-205 freeways, getting here is easy.

Welcome to Columbia Tech Center. We're excited you're here.